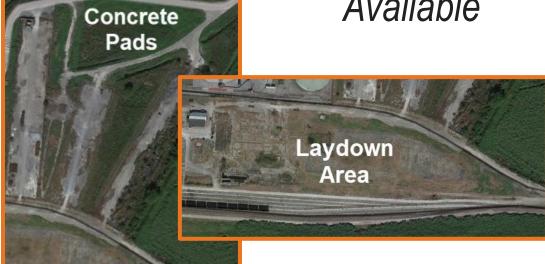

# **Property Features:**

- 3 Concrete pads totaling over 5 acres
- 7 acres for laydown yard or outbuildings
- Electric and Water access available