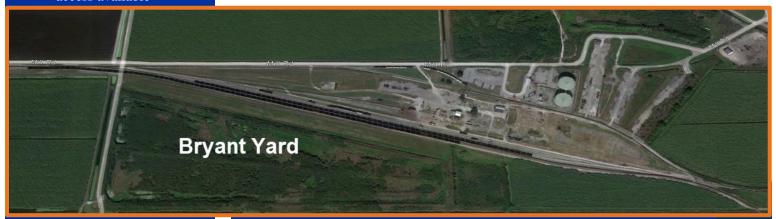

## Rail Features:

- 7+ Rail Sidings
- More than 25k ft of track
- Holds 350+ Railcars
- Room to Expand Rail
   Onsite
- Add'l ½ mile track adjacent to Mill Road

## SCFE

Features Dual Access To
Class I Carriers CSX & NS

5 Day/Week Local Rail Service

Interchange with CSX @ Sebring, FL

Interchange with FEC/NS @ Ft. Pierce

SR 700 and Mill Rd., Canal Point, FL 36501